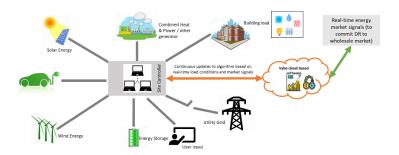

## **APPROACH / SOLUTION**

Vybe Energy's AI-Driven Whole Building Optimization and Control Platform turns your facility into a "smart" building by synergistically managing all of its energy usage, generation, and storage under a single master controller. The patented AI-driven software uses machine learning algorithms that allow for dynamic predictive modeling of building load, on-site energy production, and battery charge and discharge to maximize demand reduction and utility savings while reducing greenhouse gas emissions. It can also generate additional revenue streams from participation in utility programs and wholesale energy markets, thereby delivering comprehensive load management into the hands of the customer.